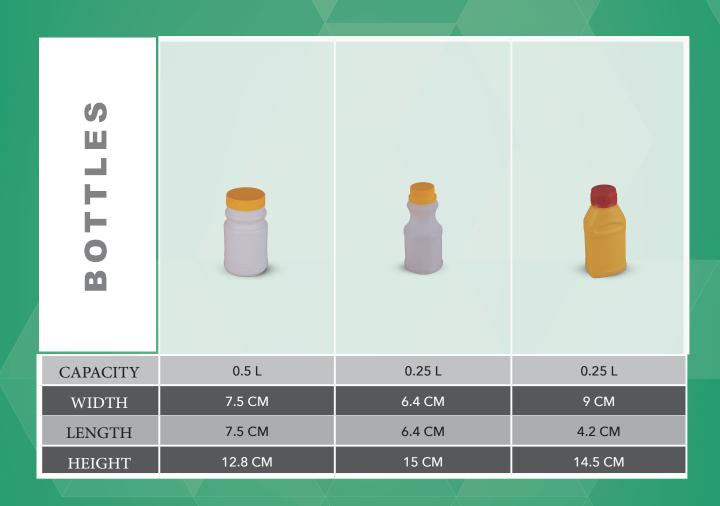

|



| BOTTLES  |         |         |         |
|----------|---------|---------|---------|
| CAPACITY | 1 L     | 1 L     | 1 L     |
| WIDTH    | 6.9 CM  | 9 CM    | 8.5 CM  |
| LENGTH   | 14.1 CM | -       | 8.5 CM  |
| HEIGHT   | 18.4 CM | 21.6 CM | 22.7 CM |















Test Report #: 13-17104 1 October 2013 Page 11 of 12

UN PACKAGING CERTIFICATION
DESIGN QUALIFICATION
DESIGN QUALIFICATION
20 liter Non-Removable Head Plastics Drum with Tri-sure caps and
rubber gaskets with cap (Torque 20 Nm/10 Nm)

TEN-E PACKAGING SERVICES, SA (PTV) LTD. certifies that the New Defts Plastics Corporation packaging reference
sloves has passed the Performance Observed Packaging Standards outlined in the UN Recommendations on the Transport
to determine authorization for use under these regulations. The use of other packaging methods or components other than the
documented in his report may render this certification invalid.

|                                   |                 | SUMMARY OF PE                | RFORMANCE TE                          | STS