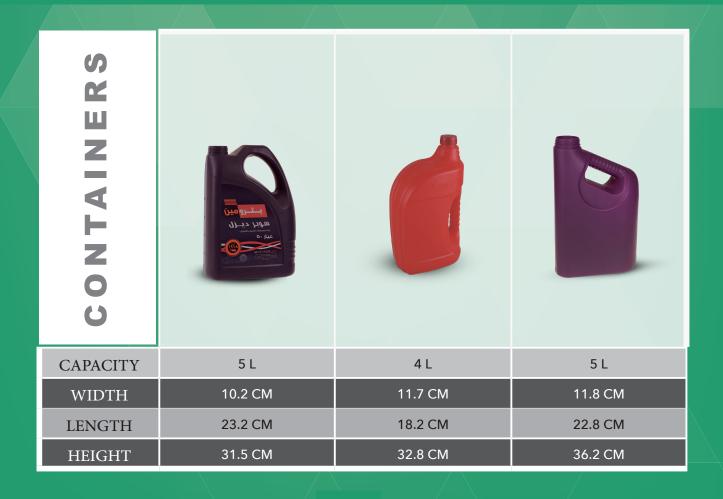

# 5 Ш NIAHN 0 20 L 16 L 20 L **CAPACITY** 19 CM 23.5 CM 23.8 CM WIDTH 30 CM 30 CM 30 CM **LENGTH** 42 CM 36 CM 43.4 CM HEIGHT

| CONTAINERS |         |         |         |
|------------|---------|---------|---------|
| CAPACITY   | 5 L     | 4 L     | 4 L     |
| WIDTH      | 16 CM   | 12.8 CM | 12.3 CM |
| LENGTH     | 19.8 CM | 18 CM   | 23.5 CM |
| HEIGHT     | 23.8 CM | 26 CM   | 26.4 CM |