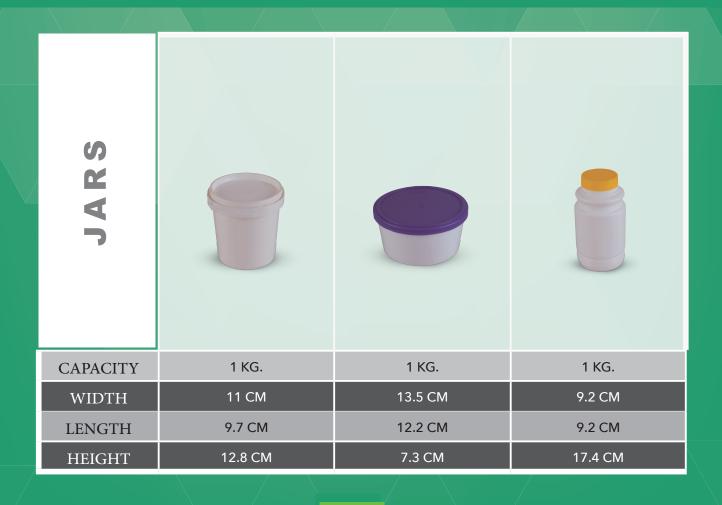

|



| BOTTLES  |         |         |         |
|----------|---------|---------|---------|
| CAPACITY | 1 L     | 1 L     | 1 L     |
| WIDTH    | 6.9 CM  | 9 CM    | 8.5 CM  |
| LENGTH   | 14.1 CM | -       | 8.5 CM  |
| HEIGHT   | 18.4 CM | 21.6 CM | 22.7 CM |















Test Report #: 13-17104 1 October 2013 Page 11 of 12

UN PACKAGING CERTIFICATION
DESIGN QUALIFICATION
DESIGN QUALIFICATION
20 liter Non-Removable Head Plastics Drum with Tri-sure caps and
rubber gaskets with cap (Torque 20 Nm/10 Nm)

TEN-E PACKAGING SERVICES, SA (PTV) LTD. certifies that the New Defts Plastics Corporation packaging reference
sloves has passed the Performance Observed Packaging Standards outlined in the UN Recommendations on the Transport
to determine authorization for use under these regulations. The use of other packaging methods or components other than the
documented in his report may render this certification invalid.

|                                   |                 | SUMMARY OF PE                | RFORMANCE TE                          | STS