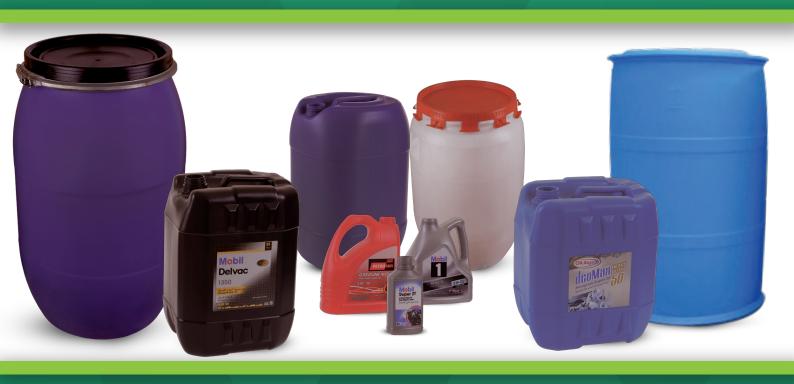

# products:

- **0.25** Liters **5** Liters containers: Contents include: automotive brake oil, lubricants, water coolant additives, and other various oils.
- 5 Liters 20 Liters containers: Contents include: automotive lubricants and oil. There are also many customized products according to the customer needs.
- 20 Liters 35 Liters containers: Plastic pails.
   Inland and export use. For chemical use (approved by UN).

Bottles and Jars: Customized according the client preferences (color, size, weight, delivery, etc.).

• 60 - 220 Liters: Plastic drums and pails for chemical and hazardous use. Used mainly for inland and export uses. Master batch: Carefully produced and designed to meet the customer needs. Main features of New Delta's master batch are anti-slip, UV treated, anti-slip, and many other features.

Caps and Lids: A very wide variety of caps with different colors, uses, sizes, weight, etc.