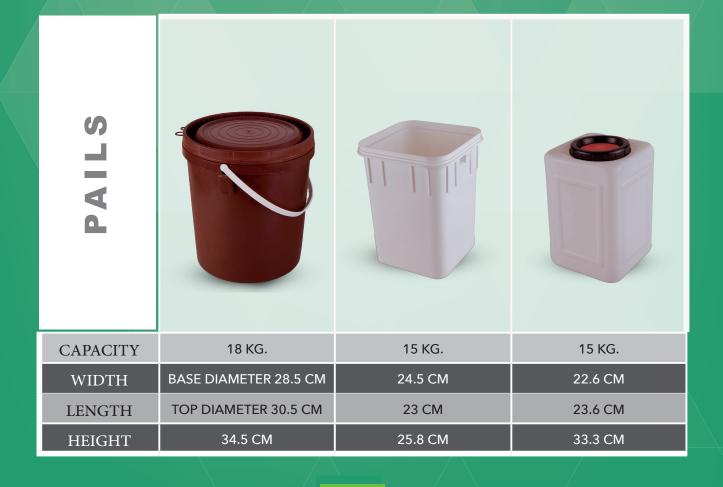

| DRUMS    |       |         | PRODUCTS  OLIVE E CO  White leave 30 per 19 |
|----------|-------|---------|-------------------------------------------------------------------------------------------------------------------------------------------------------------------------------------------------------------------------------------------------------------------------------------------------------------------------------------------------------------------------------------------------------------------------------------------------------------------------------------------------------------------------------------------------------------------------------------------------------------------------------------------------------------------------------------------------------------------------------------------------------------------------------------------------------------------------------------------------------------------------------------------------------------------------------------------------------------------------------------------------------------------------------------------------------------------------------------------------------------------------------------------------------------------------------------------------------------------------------------------------------------------------------------------------------------------------------------------------------------------------------------------------------------------------------------------------------------------------------------------------------------------------------------------------------------------------------------------------------------------------------------------------------------------------------------------------------------------------------------------------------------------------------------------------------------------------------------------------------------------------------------------------------------------------------------------------------------------------------------------------------------------------------------------------------------------------------------------------------------------------------|
| CAPACITY | 60 L  | -       | 20 KG.                                                                                                                                                                                                                                                                                                                                                                                                                                                                                                                                                                                                                                                                                                                                                                                                                                                                                                                                                                                                                                                                                                                                                                                                                                                                                                                                                                                                                                                                                                                                                                                                                                                                                                                                                                                                                                                                                                                                                                                                                                                                                                                        |
| WIDTH    | 47 CM | 31.5 CM | BASE DIAMETER 31 CM                                                                                                                                                                                                                                                                                                                                                                                                                                                                                                                                                                                                                                                                                                                                                                                                                                                                                                                                                                                                                                                                                                                                                                                                                                                                                                                                                                                                                                                                                                                                                                                                                                                                                                                                                                                                                                                                                                                                                                                                                                                                                                           |
| LENGTH   | 75 CM | -       | -                                                                                                                                                                                                                                                                                                                                                                                                                                                                                                                                                                                                                                                                                                                                                                                                                                                                                                                                                                                                                                                                                                                                                                                                                                                                                                                                                                                                                                                                                                                                                                                                                                                                                                                                                                                                                                                                                                                                                                                                                                                                                                                             |
| HEIGHT   | -     | 33.6 CM | 36.6 CM                                                                                                                                                                                                                                                                                                                                                                                                                                                                                                                                                                                                                                                                                                                                                                                                                                                                                                                                                                                                                                                                                                                                                                                                                                                                                                                                                                                                                                                                                                                                                                                                                                                                                                                                                                                                                                                                                                                                                                                                                                                                                                                       |