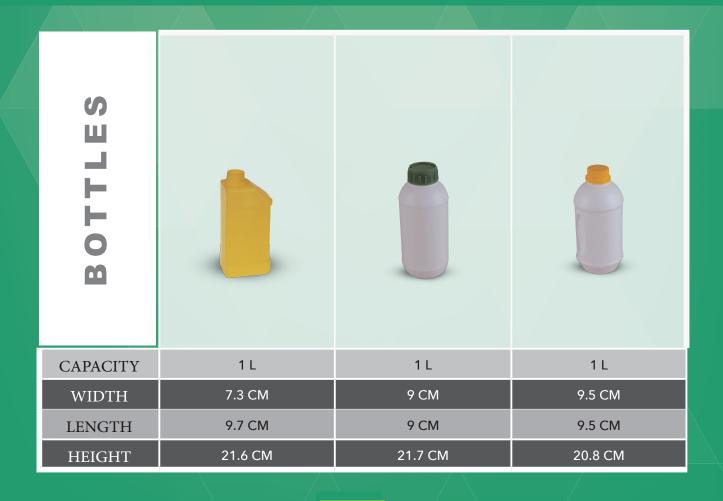

| BOTTLES  |         |         |         |
|----------|---------|---------|---------|
| CAPACITY | 1 L     | 1 L     | 1 L     |
| WIDTH    | 6.9 CM  | 9 CM    | 8.5 CM  |
| LENGTH   | 14.1 CM | -       | 8.5 CM  |
| HEIGHT   | 18.4 CM | 21.6 CM | 22.7 CM |