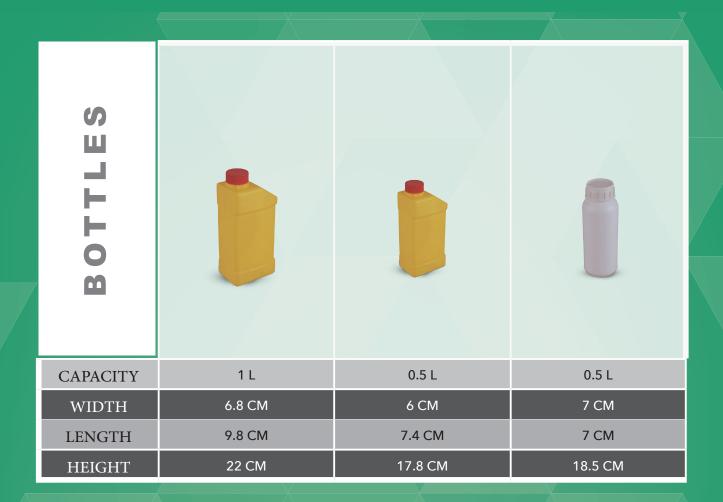

| BOTTLES  | Mobil Multigrade | doMaxHD | MODIL<br>Super IT<br>Was warmen and the super and |
|----------|------------------|---------|-------------------------------------------------------------------------------------------------------------------------------------------------------------------------------------------------------------------------------------------------------------------------------------------------------------------------------------------------------------------------------------------------------------------------------------------------------------------------------------------------------------------------------------------------------------------------------------------------------------------------------------------------------------------------------------------------------------------------------------------------------------------------------------------------------------------------------------------------------------------------------------------------------------------------------------------------------------------------------------------------------------------------------------------------------------------------------------------------------------------------------------------------------------------------------------------------------------------------------------------------------------------------------------------------------------------------------------------------------------------------------------------------------------------------------------------------------------------------------------------------------------------------------------------------------------------------------------------------------------------------------------------------------------------------------------------------------------------------------------------------------------------------------------------------------------------------------------------------------------------------------------------------------------------------------------------------------------------------------------------------------------------------------------------------------------------------------------------------------------------------------------|
| CAPACITY | 1 L              | 1 L     | 0.25 L                                                                                                                                                                                                                                                                                                                                                                                                                                                                                                                                                                                                                                                                                                                                                                                                                                                                                                                                                                                                                                                                                                                                                                                                                                                                                                                                                                                                                                                                                                                                                                                                                                                                                                                                                                                                                                                                                                                                                                                                                                                                                                                              |
| WIDTH    | 11 CM            | 6.3 CM  | 4.4 CM                                                                                                                                                                                                                                                                                                                                                                                                                                                                                                                                                                                                                                                                                                                                                                                                                                                                                                                                                                                                                                                                                                                                                                                                                                                                                                                                                                                                                                                                                                                                                                                                                                                                                                                                                                                                                                                                                                                                                                                                                                                                                                                              |
| LENGTH   | 5.8 CM           | 14 CM   | 6.9 CM                                                                                                                                                                                                                                                                                                                                                                                                                                                                                                                                                                                                                                                                                                                                                                                                                                                                                                                                                                                                                                                                                                                                                                                                                                                                                                                                                                                                                                                                                                                                                                                                                                                                                                                                                                                                                                                                                                                                                                                                                                                                                                                              |
| HEIGHT   | 22.6 CM          | 19.7 CM | 14.5 CM                                                                                                                                                                                                                                                                                                                                                                                                                                                                                                                                                                                                                                                                                                                                                                                                                                                                                                                                                                                                                                                                                                                                                                                                                                                                                                                                                                                                                                                                                                                                                                                                                                                                                                                                                                                                                                                                                                                                                                                                                                                                                                                             |