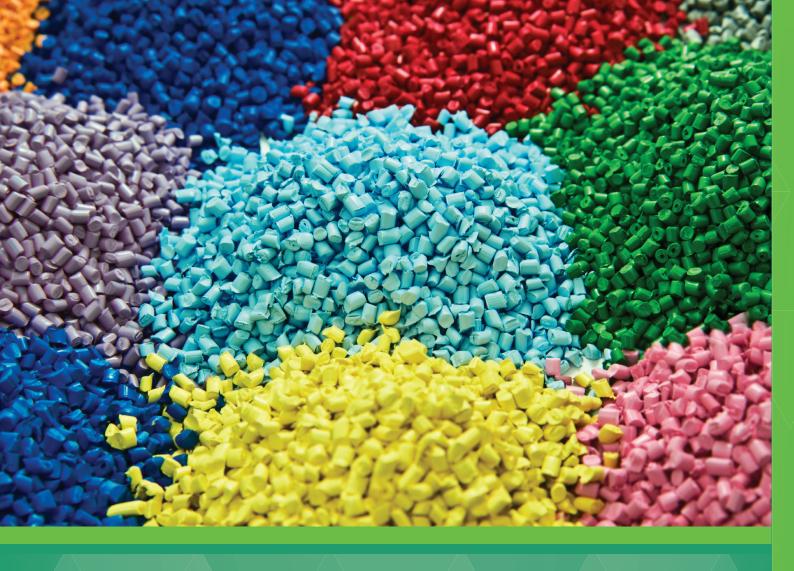

Being in the plastic industry, we work with the highest technologies of machinery. We use Blow molding and Injection machines. Not only machinery, but we also use the highest imported quality plastic raw materials from the leading world plastic resin producers. Our materials used include HDPE, MDPE, LDPE, and many others!

Bottles and Jars: Customized according the client preferences (color, size, weight, delivery, etc.).

• 60 - 220 Liters: Plastic drums and pails for chemical and hazardous use. Used mainly for inland and export uses. Master batch: Carefully produced and designed to meet the customer needs. Main features of New Delta's master batch are anti-slip, UV treated, anti-slip, and many other features.