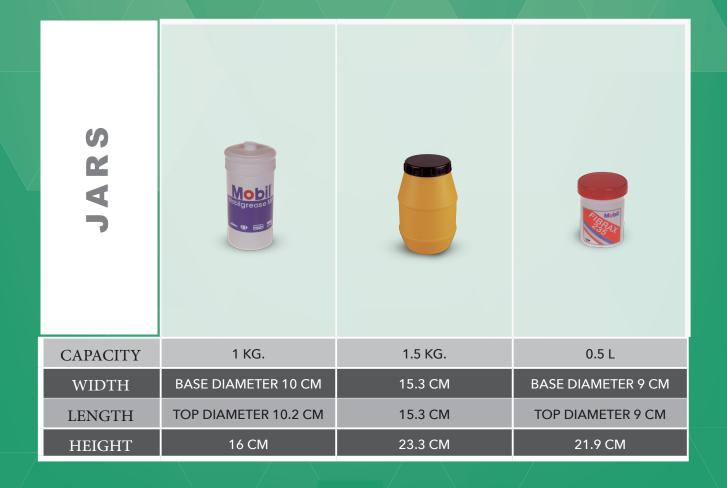

|



| BOTTLES  |         |         |         |
|----------|---------|---------|---------|
| CAPACITY | 1 L     | 1 L     | 1 L     |
| WIDTH    | 6.9 CM  | 9 CM    | 8.5 CM  |
| LENGTH   | 14.1 CM | -       | 8.5 CM  |
| HEIGHT   | 18.4 CM | 21.6 CM | 22.7 CM |















Test Report #: 13-17104 1 October 2013 Page 11 of 12

UN PACKAGING CERTIFICATION
DESIGN QUALIFICATION
DESIGN QUALIFICATION
20 liter Non-Removable Head Plastics Drum with Tri-sure caps and
rubber gaskets with cap (Torque 20 Nm/10 Nm)

TEN-E PACKAGING SERVICES, SA (PTV) LTD. certifies that the New Defts Plastics Corporation packaging reference
sloves has passed the Performance Observed Packaging Standards outlined in the UN Recommendations on the Transport
to determine authorization for use under these regulations. The us