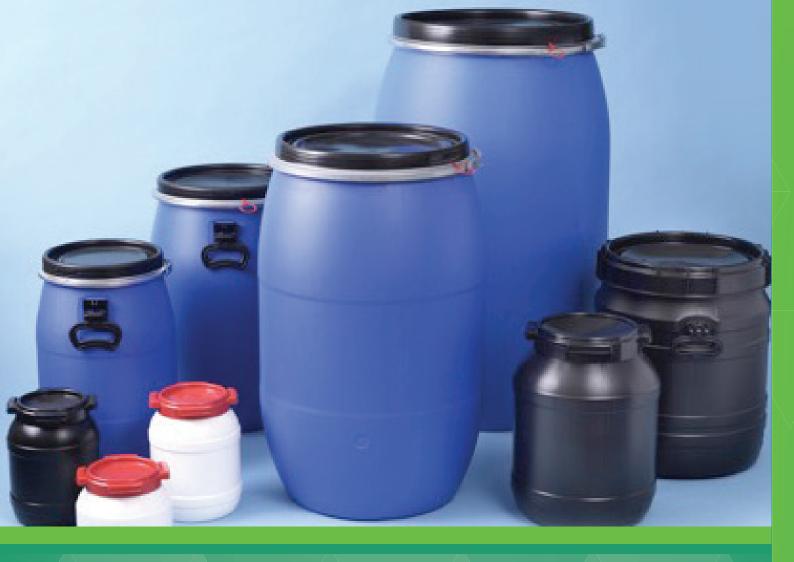

# products:

- **0.25** Liters **5** Liters containers: Contents include: automotive brake oil, lubricants, water coolant additives, and other various oils.
- 5 Liters 20 Liters containers: Contents include: automotive lubricants and oil. There are also many customized products according to the customer needs.
- 20 Liters 35 Liters containers: Plastic pails.
   Inland and export use. For chemical use (approved by UN).

Bottles and Jars: Customized according the client preferences (color, size, weight, delivery, etc.).

• 60 - 220 Liters: Plastic drums and pails for chemical and hazardous use. Used mainly for inland and export uses. Master batch: Carefully produced and designed to meet the customer needs. Main features of New Delta's master batch are anti-slip, UV treated, anti-slip, and many other features.