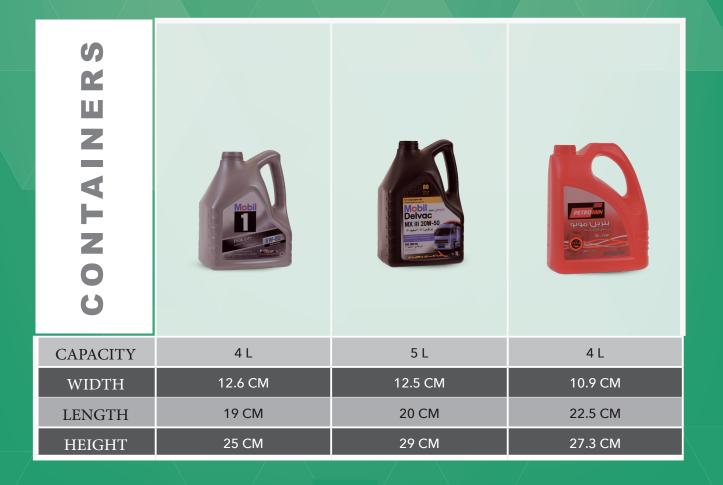

# 5 Ш NIAHN 0 20 L 16 L 20 L **CAPACITY** 19 CM 23.5 CM 23.8 CM WIDTH 30 CM 30 CM 30 CM **LENGTH** 42 CM 36 CM 43.4 CM HEIGHT

| CONTAINERS |         |         |         |
|------------|---------|---------|---------|
| CAPACITY   | 5 L     | 4 L     | 4 L     |
| WIDTH      | 16 CM   | 12.8 CM | 12.3 CM |
| LENGTH     | 19.8 CM | 18 CM   | 23.5 CM |
| HEIGHT     | 23.8 CM | 26 CM   | 26.4 CM |